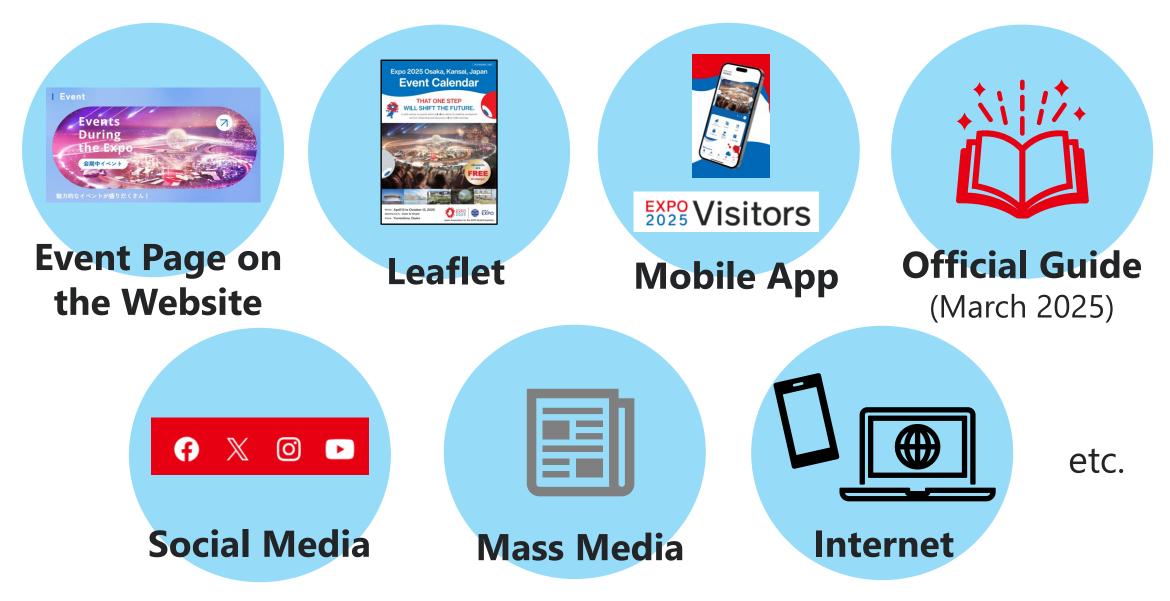

# Expo 2025 Osaka, Kansai and Upcoming International Interaction

#### The 17th Meeting of the Kansai Consular Forum

ASANO Naomi



Section Executive Director of International Affairs Bureau Japan Association for the 2025 World Exposition



## Publicity before and during the EXPO



## **National Day/Special Day Calendar**



|                                        |                                                |                                 | August 202                                                    | 5                                                  |                                  |                                                     |  |
|----------------------------------------|------------------------------------------------|---------------------------------|---------------------------------------------------------------|----------------------------------------------------|----------------------------------|-----------------------------------------------------|--|
| Sunday                                 | Monday