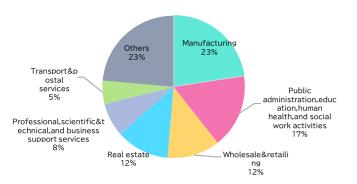

# 3-1 Diverse Industries in a Diverse Region

Industrial field by region in Kansai