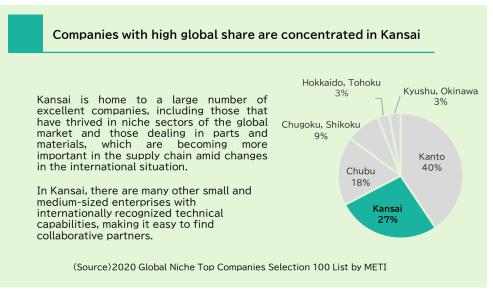

# 4-1 Foreign-Affiliated Companies in Kansai

- U.S. and European companies comprise the largest portion of foreign-affiliated companies in Kansai. Asian companies also comprise 30% which is larger than the national average of 20%.
- By type of industry, foreign-affiliated companies in the manufacturing sector (machinery, chemicals, pharmaceuticals, precision machinery, etc.) comprise approximately 31% of the industry, a significantly larger percentage compared to the national average of 20.7%.