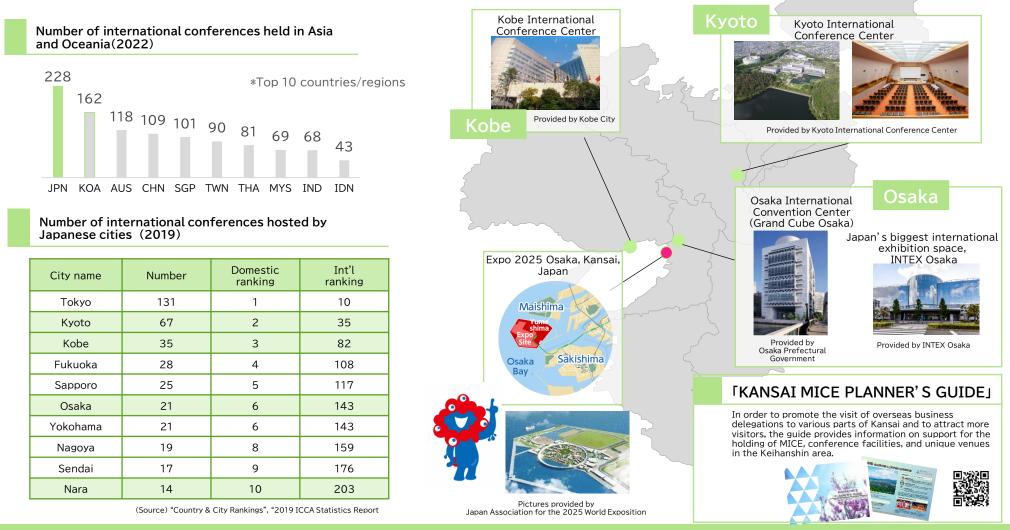

## 6-2 Kansai is one of the locations where international conferences are hosted in any other areas of Asia

- Kansai has international conference halls representing Japan, and Kansai is Asia's leading international conference location.
- Japan hosted the largest number of international conferences in Asia and Oceania in 2022, of which approximately 20% were hosted in Kansai.
- Expo 2025 Osaka, Kansai, Japan will be held in Yumeshima, Osaka