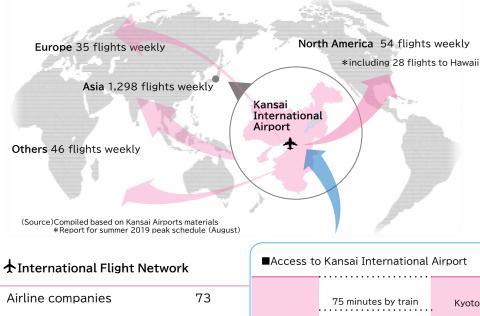

# 1-2 Kansai is connected to the world/Asia by many routes

- Kansai International Airport is located in the center of Kansai, Japan, and operates 24 hours a day as an international cargo hub. It is connecting Asia and the rest of the world.
- In 2019, the number of flights in service per week reached 1,570.
- In 2019, KIX provides direct access to 56 cities in Asia, and has 21 international LCCs connecting it to 29 additional cities, the largest network access among all the other domestic airports.
- Kansai plays a core role in Asia, with airports and seaports able to handle large volumes of cargo as an international trade hub.

## ★ Details of international passenger flights by destination area

| ■Access to Kansai International Airport |                                          |                    |  |  |  |
|-----------------------------------------|------------------------------------------|--------------------|--|--|--|
| -                                       | 75 minutes by train                      | Kyoto              |  |  |  |
| Kansai<br>Internatio<br>nal Airport     | 47 minutes by train<br>50 minutes by bus | Osaka/<br>Umeda    |  |  |  |
|                                         | 83 minutes by train<br>65 minutes by bus | Kobe/<br>Sannomiya |  |  |  |