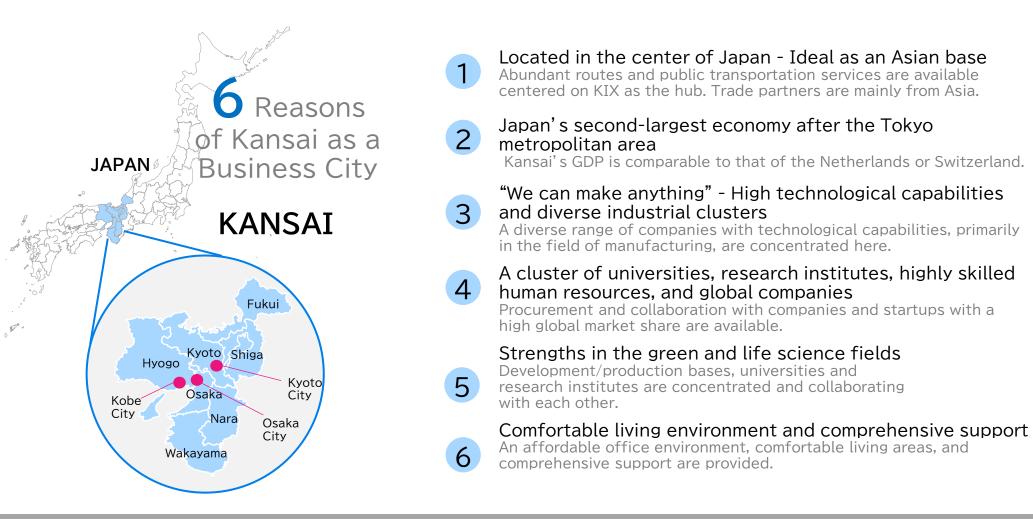

# The Attractiveness of Kansai as a Business City

- Kansai refers to an area centered around Kyoto, Osaka, and Kobe, which comprises seven prefectures (Fukui, Shiga, Kyoto, Osaka, Hyogo, Nara, and Wakayama).
- As indicated in the "Six reasons of Kansai as a Business City," Kansai has an excellent business environment.
- With Expo 2025 Osaka, Kansai, Japan approaching in 2025, Kansai is currently developing its international urban systems, attracting attention from around the world.

# 1-1 Location of the Kansai region and transportation infrastructure

- Kansai is located almost in the center of Japan and has a well-developed transportation network including air, rail, and road.
- There is convenient access to Tokyo and other major cities in Japan and various parts of Kansai. In particular, Kyoto, Osaka, and Kobe are adjacent to each other and can be reached in about 30 minutes.

# 1-2 Kansai is connected to the world/Asia by many routes

- Kansai International Airport is located in the center of Kansai, Japan, and operates 24 hours a day as an international cargo hub. It is connecting Asia and the rest of the world.
- In 2019, the number of flights in service per week reached 1,570.
- In 2019, KIX provides direct access to 56 cities in Asia, and has 21 international LCCs connecting it to 29 additional cities, the largest network access among all the other domestic airports.
- Kansai plays a core role in Asia, with airports and seaports able to handle large volumes of cargo as an international trade hub.