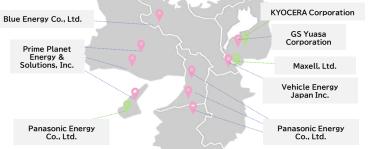

# 5-1 Green Innovation(Storage Batteries)

- Kansai is a major base for development and production in storage battery industries such as lithium-ion batteries and Redox Flow Batteries using vanadium.
- The industrial cluster consists of battery manufacturers and related component/material and device manufacturers, whose shipments account for more than 30% of the national market share.
- The Kansai region is home to a cluster of production bases, including many manufacturers of storage batteries and manufacturing equipment as well as suppliers of components, backed by the technology cultivated in traditional industries such as textiles.

Many lithium-ion battery production bases are located in Kansai! Automotive (and consumer/industrial, etc.) Lithium-ion battery production base Consumer/Industrial Lithium-ion battery production base

(Source)Survey by METI, Battery association of Japan compiled based on private-public consultative meeting materials