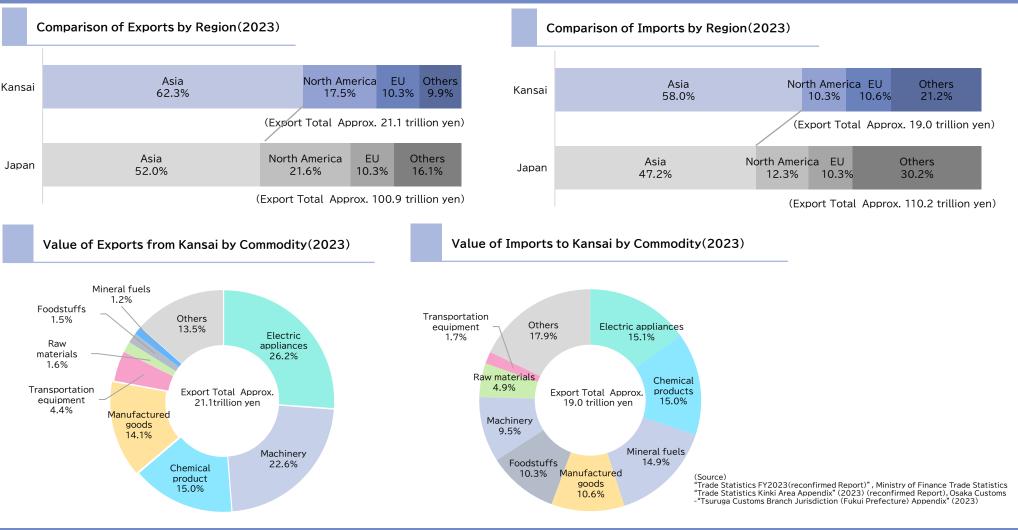

# 2-2 Trade Value by Region and Product

- Kansai has been selected as a location for business hubs in Asia due to its higher percentage of exports to and imports from Asia than the rest of Japan.
- Electric appliances, machinery and chemical products constitute a high percentage of exports from Kansai because many global manufacturers in the fields of machinery (home appliances, motors, construction/agricultural machinery, etc.) and chemical products (medical products, plastics etc.) are located in the region.