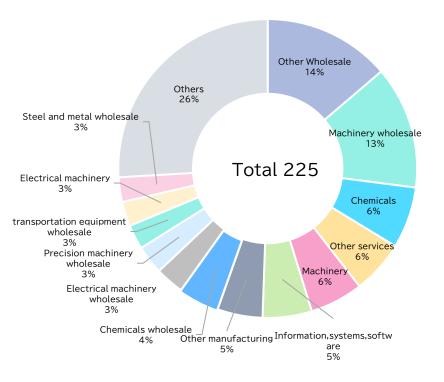

# 4-1 Foreign-Affiliated Companies in Kansai

- U.S. and European companies comprise the largest portion of foreign-affiliated companies in Kansai. Asian companies also comprise 30% which is larger than the national average of 20%.
- By type of industry, foreign-affiliated companies in the manufacturing sector (machinery, chemicals, pharmaceuticals, precision machinery, etc.) comprise approximately 31% of the industry, a significantly larger percentage compared to the national average of 20.7%.

## Companies by industry(2023)

(Source)"Foreign Companies Database 2023" ,Toyo Keizai Inc \*Foreign-affiliated: Foreign capital of 20% or more (including branch offices, etc.)