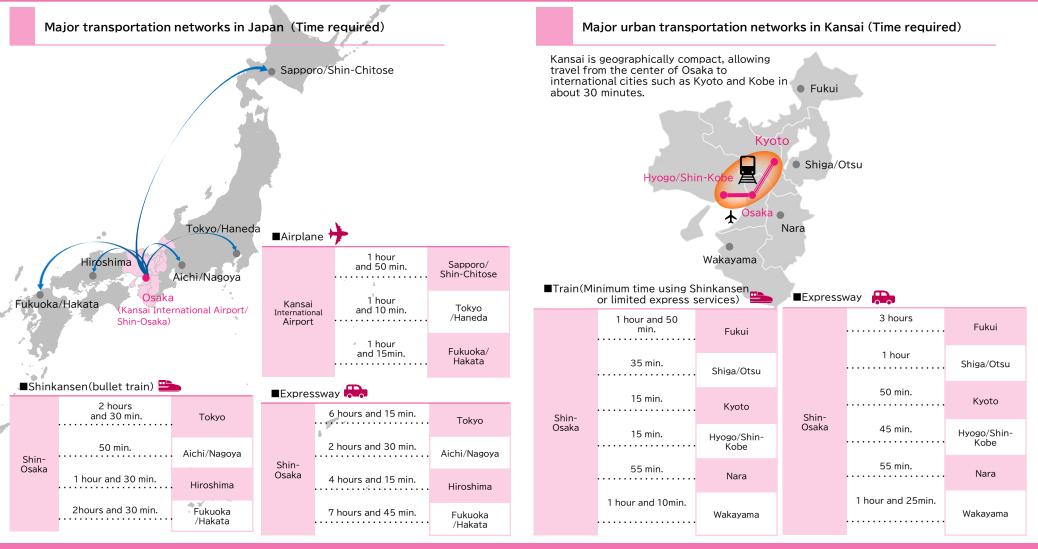

# 1-1 Location of the Kansai region and transportation infrastructure

- Kansai is located almost in the center of Japan and has a well-developed transportation network including air, rail, and road.
- There is convenient access to Tokyo and other major cities in Japan and various parts of Kansai. In particular, Kyoto, Osaka, and Kobe are adjacent to each other and can be reached in about 30 minutes.

# 1-2 Kansai is connected to the world/Asia by many routes

- Kansai International Airport is located in the center of Kansai, Japan, and operates 24 hours a day as an international cargo hub. It is connecting Asia and the rest of the world.
- In 2019, the number of flights in service per week reached 1,570.
- In 2019, KIX provides direct access to 56 cities in Asia, and has 21 international LCCs connecting it to 29 additional cities, the largest network access among all the other domestic airports.
- Kansai plays a core role in Asia, with airports and seaports able to handle large volumes of cargo as an international trade hub.

## ★ Details of international passenger flights by destination area

| ■Access to Kansai International Airport |                                          |                    |  |  |  |
|-----------------------------------------|------------------------------------------|--------------------|--|--|--|
| -                                       | 75 minutes by train                      | Kyoto              |  |  |  |
| Kansai<br>Internatio<br>nal Airport     | 47 minutes by train<br>50 minutes by bus | Osaka/<br>Umeda    |  |  |  |
|                                         | 83 minutes by train<br>65 minutes by bus | Kobe/<br>Sannomiya |  |  |  |