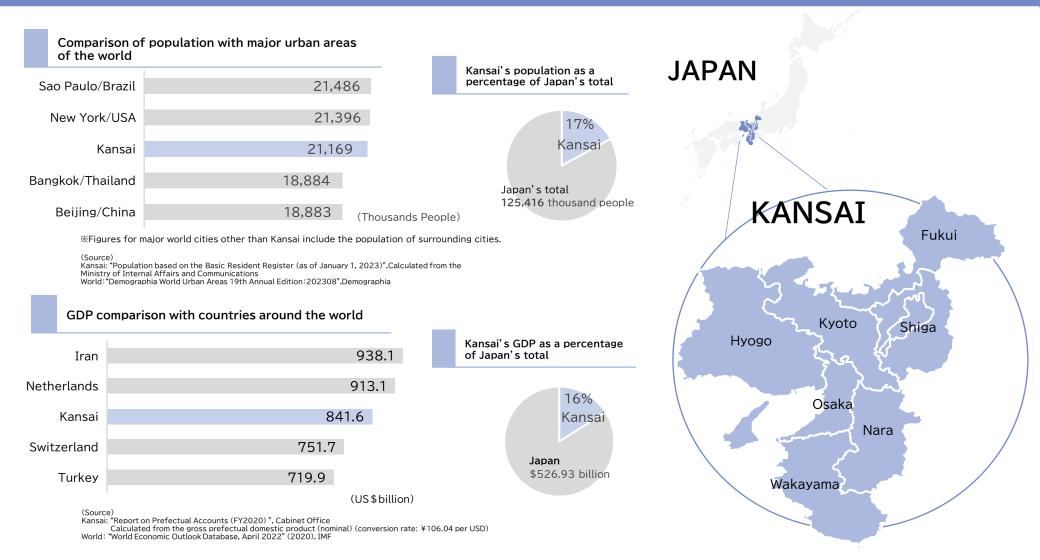

# 2-1 The Large Kansai Economy

• Kansai is an area that is located in the center of Japan and has a huge market with a population of approximately 21.2 million and a GDP of approximately \$842 billion.