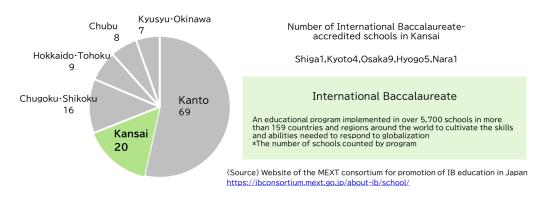

# International schools (International Baccalaureate-accredited schools)

There are 20 International Baccalaureate-accredited schools in Kansai. Graduates of those high schools obtain university admissions qualification in Japan and many other countries around the world.