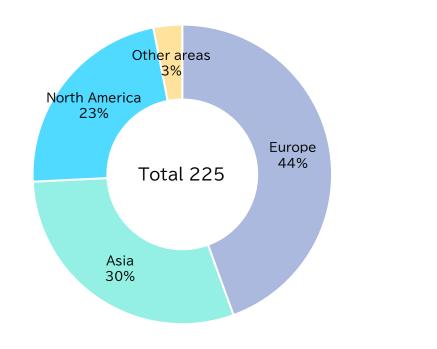

# 4-1 Foreign-Affiliated Companies in Kansai

- U.S. and European companies comprise the largest portion of foreign-affiliated companies in Kansai. Asian companies also comprise 30% which is larger than the national average of 20%.
- By type of industry, foreign-affiliated companies in the manufacturing sector (machinery, chemicals, pharmaceuticals, precision machinery, etc.) comprise approximately 31% of the industry, a significantly larger percentage compared to the national average of 20.7%.

## Companies by region (2023)