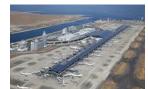

# 1-2 Kansai is connected to the world/Asia by many routes

- Kansai International Airport is located in the center of Kansai, Japan, and operates 24 hours a day as an international cargo hub. It is connecting Asia and the rest of the world.
- In 2019, the number of flights in service per week reached 1,570.
- In 2019, KIX provides direct access to 56 cities in Asia, and has 21 international LCCs connecting it to 29 additional cities, the largest network access among all the other domestic airports.
- Kansai plays a core role in Asia, with airports and seaports able to handle large volumes of cargo as an international trade hub.

## ★ Details of international passenger flights by destination area

| ■Access to Kansai International Airport |                                          |                    |  |  |  |
|-----------------------------------------|------------------------------------------|--------------------|--|--|--|
| -                                       | 75 minutes by train                      | Kyoto              |  |  |  |
| Kansai<br>Internatio<br>nal Airport     | 47 minutes by train<br>50 minutes by bus | Osaka/<br>Umeda    |  |  |  |
|                                         | 83 minutes by train<br>65 minutes by bus | Kobe/<br>Sannomiya |  |  |  |

## A 24-hour airport, Japan's first joint fixed-temperature storage for medicines

•The only one in Japan! 24-hour Airport with multiple 4000-meter runways.

-- The first in Japan to be able to pack and store pharmaceuticals at a constant temperature for export, realizing cool chain transportation of pharmaceuticals!