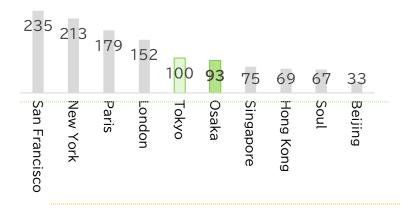

## Low cost

## ■Office rent

## ■Personnel expenses

(Source) JETRO Investment Cost Comparison Model Case (Cost Estimate Guide) Comparison with each city with the cost in Tokyo set at 100 \*Based on 2021