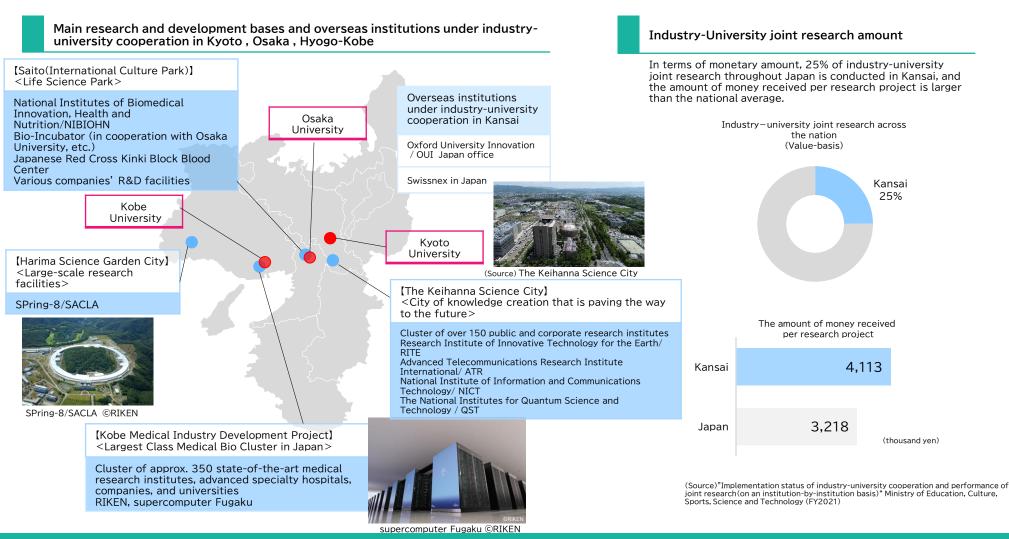

## **3** Attractive Industries, Great Intellectual Cluster

# 3-2 University/Research Institute Clusters

- Kansai is home to a cluster of prestigious universities and research institutions.
- Distinctive R&D bases have been formed and a large number of prestigious universities are clustered in the region. As such, domestic and international industry-university cooperation is in progress.