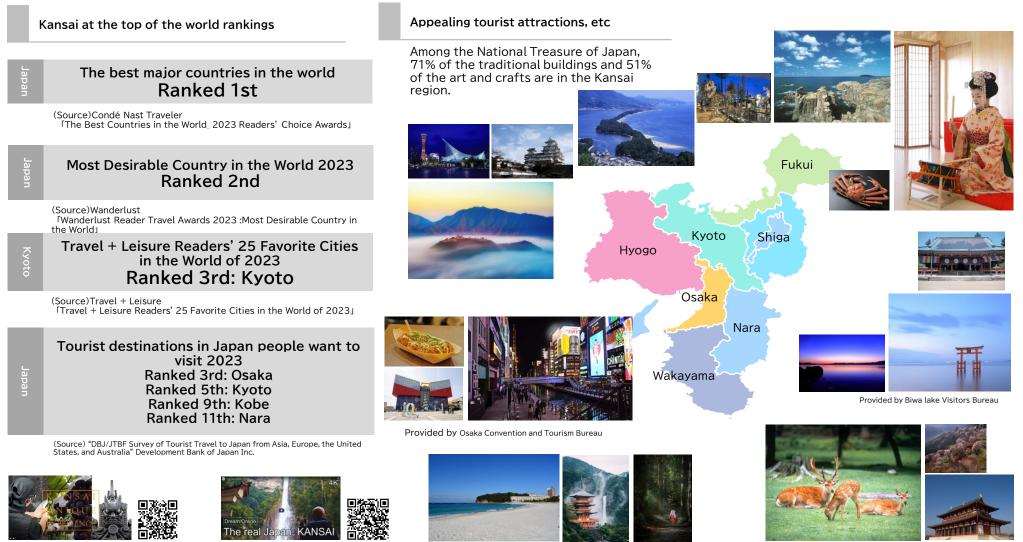

# Kansai, an Attractive Tourist Destination

Provided by KANSAI Tourism Bureau

• As the birthplace of a wide variety of performing arts and cultural attractions, Kansai including Kyoto and Osaka boasts a high concentration of all kinds of tourist attractions, including many World Heritage sites, varied food cultures, seasonal natural beauty, and diverse hands-on activities.

Provided by Wakayama Prefecture Tourism Federation