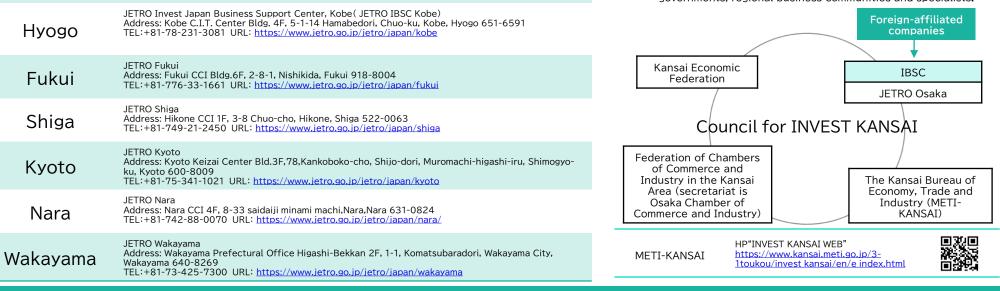

# 7-1 Support Systems for Foreign Investment in Kansai

JETRO Invest Japan Business Support Center, Osaka (JETRO IBSC Osaka) Address: Osaka-Kokusai Bldg.

- The JETRO Invest Japan Business Support Center offers a variety of support services, including providing information and individual consultations, to foreign companies planning to expand their business in Kansai.
- The Council for INVEST KANSAI, made up of the Kansai Economic Federation, JETRO Osaka, the Federation of Chambers of Commerce and Industry in the Kansai Area (Osaka Chamber of Commerce and Industry), and Kansai Bureau of Economy, Trade and Industry, is working in tandem to support foreign investment in Kansai.

#### The Council for INVEST KANSAI

The Council for INVEST KANSAI provides support such as providing information on investment incentives, factory locations etc., as well as finding business partners with local governments, regional business communities and specialists.