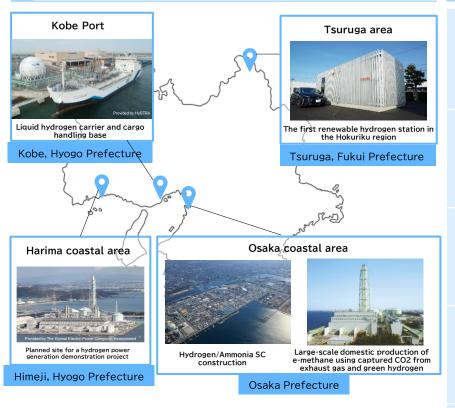

OKawasaki Heavy Industries, Ltd. × Iwatani Corporation × Shell Japan Ltd. Kobe City, Hyogo Prefecture

The CO<sub>2</sub>-free Hydrogen Energy Supply-chain Technology Research Association (HySTRA) has successfully conducted a technology demonstration using the world's first liquid hydrogen carrier "Suiso Frontier" to transport liquid hydrogen, including hydrogen derived from brown coal, from Australia to Japan, and unload it at the liquid hydrogen cargo handling terminal "Hy touch Kobe" (Kobe City).