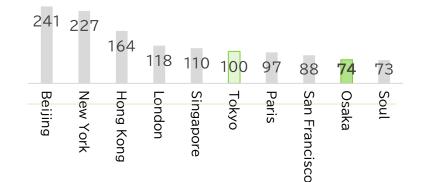

## Low cost

## ■Office rent

## ■Personnel expenses

(Source) JETRO Investment Cost Comparison Model Case (Cost Estimate Guide) Comparison with each city with the cost in Tokyo set at 100 \*Based on 2021