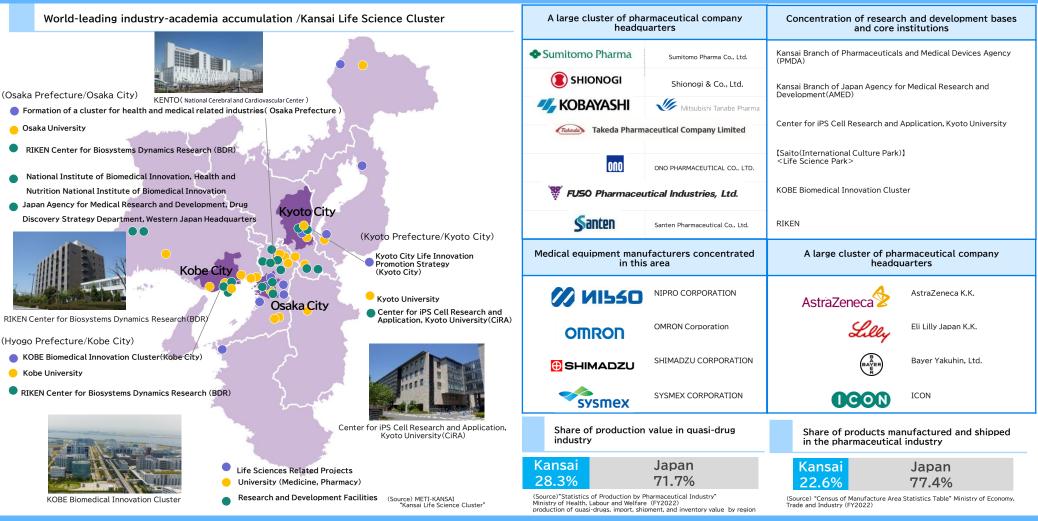

# 5-3 Life Science Innovation

- Since Kansai has long been a center of medicine, it is home to many pharmaceutical company headquarters, foreign-affiliated companies, and medical equipment manufacturers closely working with each other.
- Various industrial clusters have been formed in each area, centered around Kyoto, Osaka, and Kobe, and these are concentrated compactly within a travel distance of about 30 minutes to an hour.
- World-leading research, including clinical research and trials applying iPS cell technology, as well as efforts toward its practical application and industrialization are actively carried out.